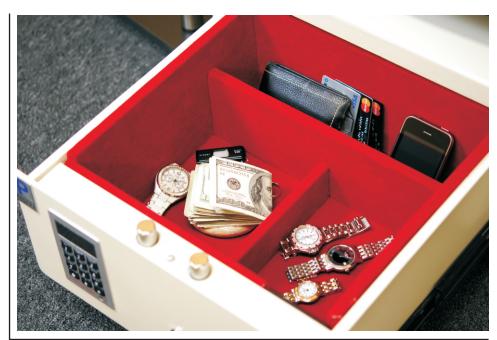

**Quality You Can Actually See and Feel...** 

Plush Velvet Interior with Three Separate Compartments\*

DRAWER SAFE FEATURES:

- 3/16" solid steel-plate door
- Two Heavy duty chrome locking bolts (motorized)
- Digital electronic lock with flat keypad and LED display
- External power override
- Mechanical key override
- Spring loaded drawer
- Pre-drilled mounting holes for bolting
- Electro-Static powder coat finish
- High quality interior velvet
- Manager and user code

Full Extension Ball Bearing Drawer Slides

ee ca in Compartm Compartm Can

\*Large volume orders of 100 pcs. or more can be customized in any color velvet and any interior compartment configuration. Exterior color can also be changed.