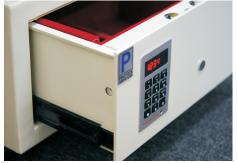

The Protex DRW-23 drawer safe is a new addition to our line of hotel and personal safes. It's deigned to fit in a cabinet, on a shelf or inside a closet. The drawer safe is equipped with a hotel type locking mechanism, flat digital keypad with LED display and a mechanical key override. The code you choose to lock the safe will be the code to open it. The safe is also equipped with a manager override code that can be changed at any time. After entering the correct code, the drawer will automatically spring out and can be pulled out all the way for easy and convenient access. Its plush high-quality velvet interior provides a nice accent, feel and

**Quality You Can Actually See and Feel...** 

Plush Velvet Interior with Three Separate Compartments\*

DRAWER SAFE FEATURES:

- 3/16" solid steel-plate door
- Two Heavy duty chrome locking bolts (motorized)
- Digital electronic lock with flat keypad and LED display
- External power override
- Mechanical key override
- Spring loaded drawer
- Pre-drilled mounting holes for bolting
- Electro-Static powder coat finish
- High quality interior velvet
- Manager and user code