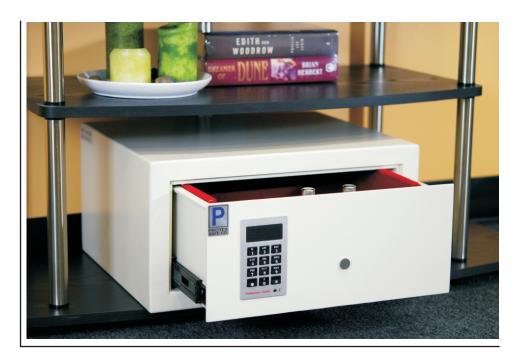

The Protex DRW-23 drawer safe is a new addition to our line of hotel and personal safes. It's deigned to fit in a cabinet, on a shelf or inside a closet. The drawer safe is equipped with a hotel type locking mechanism, flat digital keypad with LED display and a mechanical key override. The code you choose to lock the safe will be the code to open it. The safe is also equipped with a manager override code that can be changed at any time. After entering the correct code, the drawer will automatically spring out and can be pulled out all the way for easy and convenient access. Its plush high-quality velvet interior provides a nice accent, feel and

protection for your most precious belongings. The DRW-23 can be installed on a low shelf or on the floor and will still give you and easy access since you can see the interior from the top. An excellent choice for a hotel/motel guest room or suite. It can be bolted to the floor or wall to provide an extra security from theft.

**Quality You Can Actually See and Feel...** 

Plush Velvet Interior with Three Separate Compartments\*

DRAWER SAFE FEATURES:

- 3/16" solid steel-plate door
- Two Heavy duty chrome locking bolts (motorized)
- Digital electronic lock with flat keypad and LED display
- External power override
- Mechanical key override
- Spring loaded drawer
- Pre-drilled mounting holes for bolting
- Electro-Static powder coat finish
- High quality interior velvet
- Manager and user code